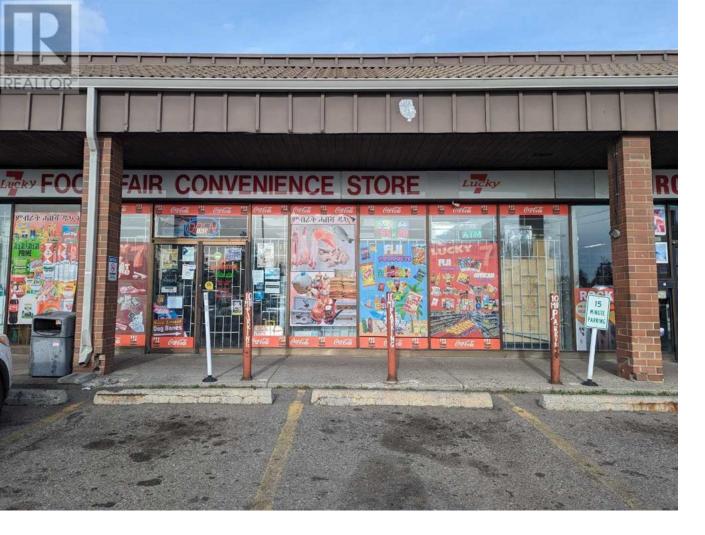

## 6800 Memorial Drive Calgary Alberta

\$220,000

Exceptional opportunity to own a well-established convenience store with a potential to establish a fine Butcher on the side. Strategically positioned in a prime location Memorial Drive and 68 Street, Marlborough Park, with high foot traffic, surrounded by dense residential neighborhoods and mixed commercial developments. The store offers an optimal retail space of 2171 square feet at a reasonable rental rate. Call your favorite Realtor today!! (id:6769)