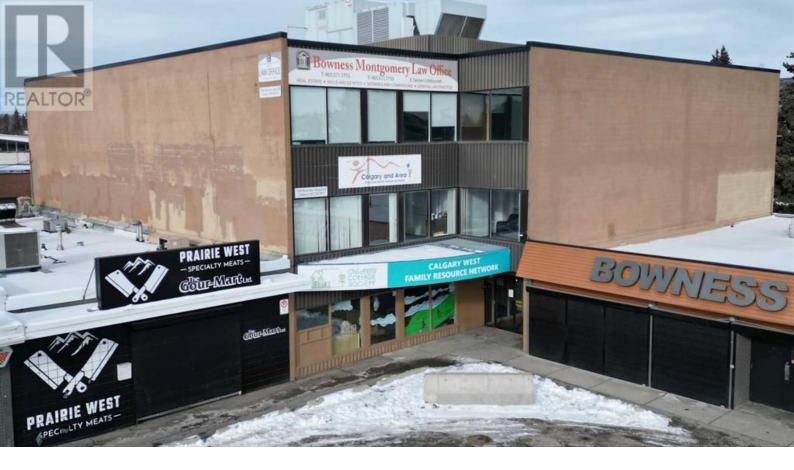

## 687930 Bowness Road Calgary Alberta

\$12

Prime 3rd floor office suites 446, 1,964 & 2,146 sq ft available with elevator access and excellent parking.

Available on a gross lease basis including utilities. Bowness 3 story retail /office building with elevator access, fully developed quality improvements and great location. Excellent Bowness location close proximity to Hwy 1, Sarcee Trail, Stoney Trail, Crowchild Trail and Downtown. Excellent parking and below market rates (id:6769)