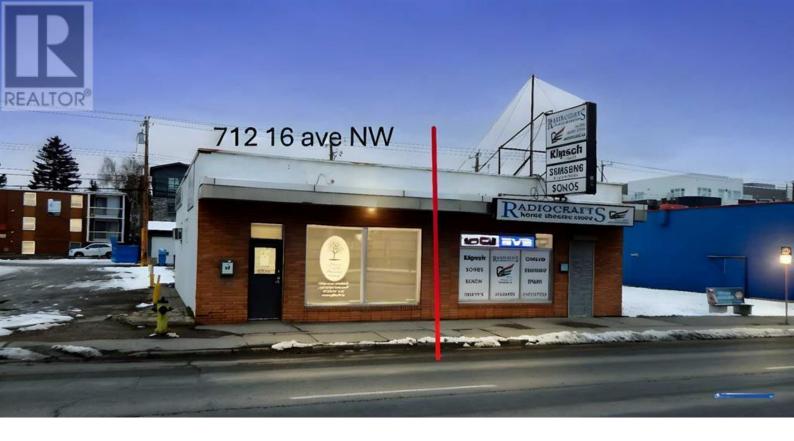

## 712 16 Avenue Calgary Alberta

\$32

An exceptional opportunity to lease a versatile commercial space on one of Calgary's busiest corridors--16 Avenue NW. With no use restrictions, this prime location is ideally suited for a retail business, professional office, or non-profit organization. Take advantage of maximum exposure along a major arterial route that sees between 25,000 to 50,000 vehicles per day, providing unmatched visibility and steady foot and vehicle traffic. The space offers excellent accessibility from major roadways, ensuring convenience for clients, staff, and deliveries. Whether you're an established business or a growing organization seeking a high-traffic, high-potential location, this opportunity delivers exceptional value. Don't miss your chance to lease in this thriving northwest Calgary hub--spaces like this are rarely available. (id:6769)