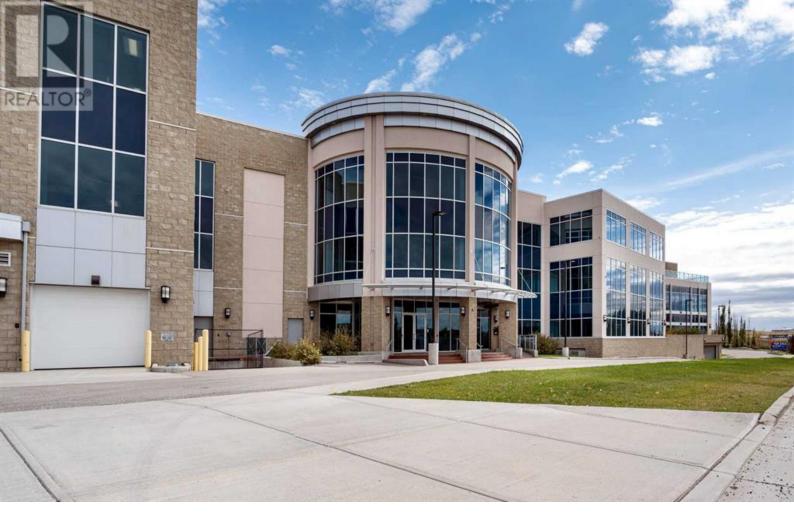

## 7136 11 Street Calgary Alberta

\$15

Welcome to the Swift Centre located at 7136 11th Street NE, Calgary! Swift Centre is a contemporary and professionally managed office building that offers a range of flexible leasing options to suit the needs of modern businesses. Whether you require a single unit or wish to combine spaces, we provide adaptable solutions to meet your requirements. Operating cost is \$15.00 and base rent is based on the market rate. All of our units features high-quality and well thought-out structures, each each floor includes washrooms for your comfort and convenience. Main floor is perfect for a daycare business and has a grass playground available at the side of the building--making it a perfect setup for childcare services. On the third floor, you can enjoy the exclusive benefit of a stunning rooftop patio, complemented by an open atrium - perfect for relaxation or informal meetings. There are 80 underground spaces and 11 surface spots available for tenants and visitors. Located just minutes from Deerfoot City, you'll have easy access to popular retailers such as Walmart and Canadian Tire, as well as excellent connectivity to major transport routes. The zoning at the Swift Centre is ideal for a wide variety of uses, including Child care services, indoor recreation, medical practices, and more. Whatever your business needs, we are confident that we can offer a space that aligns with your goals.Call for a tour, Don't miss out on this prime location to grow your business! (id:6769)