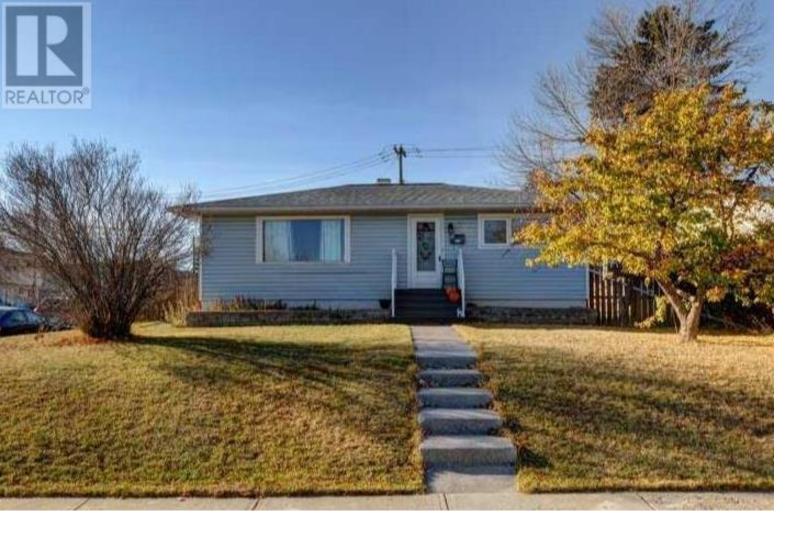

## 719 Poplar Road Calgary Alberta

\$699.000

Corner lot bungalow, located in the popular community of Spruce Cliff. Classic bungalow home has been utilized as a rental on the main floor and additional lower rental suite, with separate rear entrance. Two bedrooms up, one bedroom down, lower common laundry and a double detached garage. Large lot, 53.5 x 120 ft size, R2 zoning would make a great investment property or a redevelopment. The location is perfect for those who enjoy the outdoors with quick access to pathways and parks. Short walk to LRT station, amenities, schools and offers easy access downtown. Unique opportunity, call to view today! (id:6769)