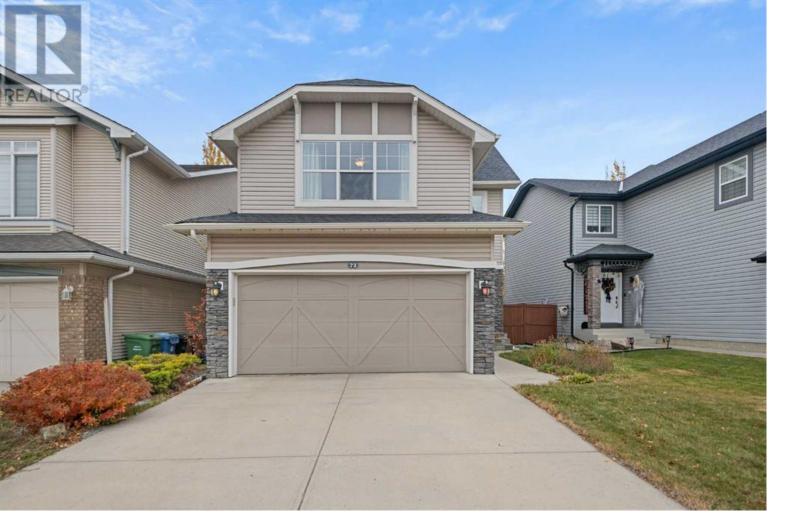

## 72 Brightondale Crescent Calgary Alberta \$664,900

Welcome to the family-friendly community of New Brighton which provides schools, shopping ,parks, engaging clubhouse , a skating rink , and tennis courts .This beautiful home is crafted by MORRISON and has been meticulously maintained by its ORIGINAL OWNERS. It has 2,112 sq ft developed living space . As you step inside, you'll be greeted by an inviting foyer that leads to the heart of the home with in-ceiling speaker system - the kitchen , formal dining and spacious living room . The living room is warm and inviting, featuring a cozy fireplace and large windows that flood the space with natural light. The formal dining room is perfect for hosting an intimate dinners and the kitchen boasts a center island and plenty of storage space. The home also offers a laundry room on the main floor. Upstairs you will find a spacious bonus room with vaulted ceilings . The Master Bedroom offers an enormous space to unwind, and the spa like primary en-suite has a large soaker jetted tub , stand alone shower & a generous walk in closet. An additional 2 generous sized bedrooms & 4 pc bathroom complete the upper level. The basement level is unfinished but provides a lot of possibilities for future plans and development and does have roughed in for bathroom . Replacement of Vinyl Sidings done on 2021 . Don't miss your chance to own this beautiful home, call today for your private showing! (id:6769)