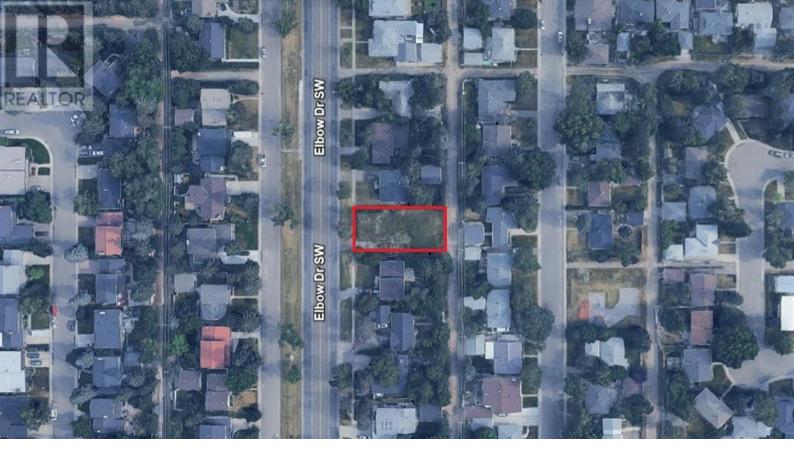

## 7302 Elbow Drive Calgary Alberta

\$425,000

Exciting Investment Opportunity for Developers and Investors in the Kingsland Neighbourhood!Presenting a prime development opportunity with TWO lots combined for an impressive 65-ft x 122-ft of land, perfectly situated in the highly desirable Kingsland area! Whether you're looking to build single-family homes with the potential for basement suites (subject to city approval) to sell or embark on a larger-scale redevelopment project, this property is ready to bring your vision to life. Take advantage of the H-GO zoning, which allows for taller 12m townhomes, and even the possibility of stacked units. With city approval, you can create 8-10 Rental units in two separate buildings, each with its own garage, and basement suites may also be permitted. This opens the door to a variety of exciting redevelopment options, ideal for multi-family housing. In addition, CMHC MLI Select Multi-Family Financing is available, offering favorable mortgage rates, up to 50-year amortization, and extra incentives for purpose-built rentals (buyer to confirm details with CMHC). The property is ready for immediate development - demolition has already been completed, saving you both time and costs. This is an exceptional opportunity to get a head start on your next big project! Both 7302 & 7403 Elbow Drive SW must be included in the sale, so don't miss out on this incredible chance to transform these lots into a lucrative investment! Contact us today to discuss the possibilities and make this property your next big project! (id:6769)