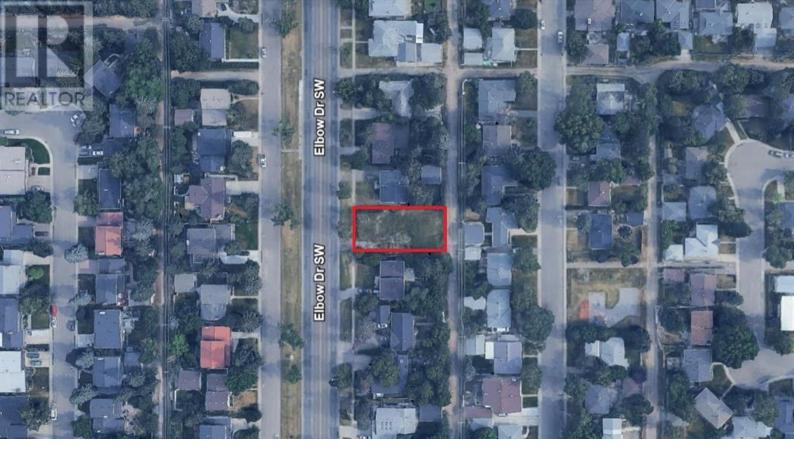

## 7304 Elbow Drive Calgary Alberta \$425,000

Exciting Investment Opportunity for Developers and Investors in the Kingsland Neighbourhood!Presenting a prime development opportunity with TWO lots combined for an impressive 65-ft x 122-ft of land, perfectly situated in the highly desirable Kingsland area! Whether you're looking to build single-family homes with the potential for basement suites (subject to city approval) to sell or embark on a larger-scale redevelopment project, this property is ready to bring your vision to life. Take advantage of the H-GO zoning, which allows for taller 12m townhomes, and even the possibility of stacked units. With city approval, you can create 8-10 Rental units in two separate buildings, each with its own garage, and basement suites may also be permitted. This opens the door to a variety of exciting redevelopment options, ideal for multi-family housing. In addition, CMHC MLI Select Multi-Family Financing is available, offering favorable mortgage rates, up to 50-year amortization, and extra incentives for purpose-built rentals (buyer to confirm details with CMHC). The property is ready for immediate development - demolition has already been completed, saving you both time and costs. This is an exceptional opportunity to get a head start on your next big project!Both 7302 & 7403 Elbow Drive SW must be included in the sale, so don't miss out on this incredible chance to transform these lots into a lucrative investment!Contact us today to discuss the possibilities and make this property your next big project! (id:6769)