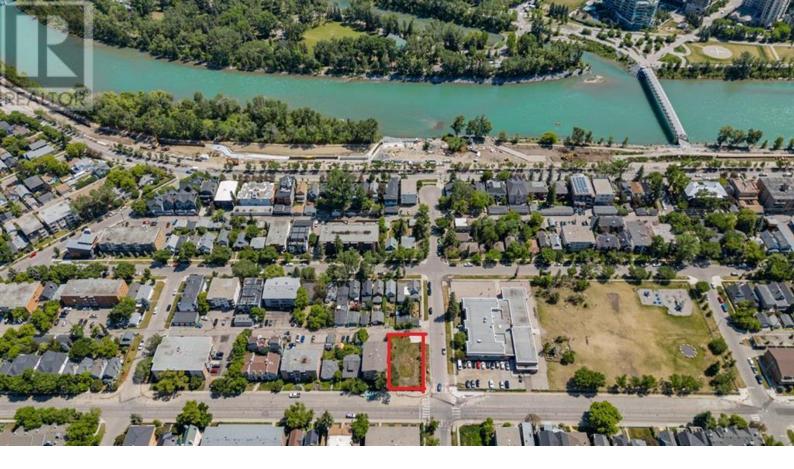

## 737 2 Avenue Calgary Alberta \$1,650,000

Welcome to this amazing 60ft X 120ft corner lot with incredible development potential giving you the perfect opportunity to put your stamp on Sunnyside. This fabulous location offers stunning views of downtown while being situated in the dynamic neighbourhood of Sunnyside. Being close to downtown, the LRT and Kensington makes this a sought after lot for your development choices. This lot it is also right across from Sunnyside School making it accessible for growing families, with the crosswalk to Memorial Drive pathways 1.5 blocks away, this spot offers a vast number of opportunities. Look no further for the perfect place for you to create and develop adding your personal twist to the wonderful community of Sunnyside. (id:6769)