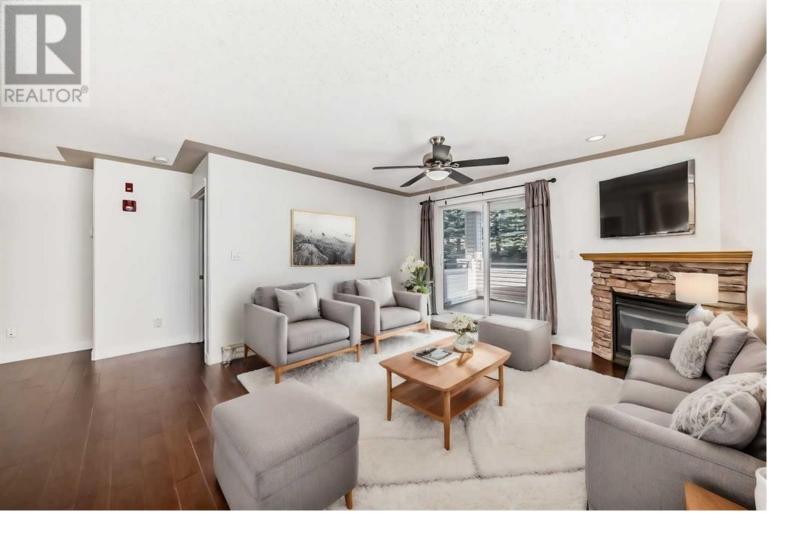

## 7451 Springbank Boulevard Calgary Alberta

\$397,900

Welcome to your new home in Springbank Hill, where modern convenience meets serene living. This exceptional 2-bedroom, 2-bathroom condo offers a blend of comfort and style, ideal for every lifestyle. The thoughtfully designed kitchen offers ample counter space with breakfast bar perfect for casual dining and entertaining. The adjacent living room features a cozy gas fireplace, creating a warm and inviting ambiance for relaxation. The expansive, dedicated dining area is perfect for hosting dinners and gatherings. Step outside onto your private balcony, where you'll find a large storage room. Inside, you'll appreciate the well-thought-out features including a spacious pantry combined with a convenient laundry room, and a large entryway that enhances the home's welcoming atmosphere. Additional highlights include stunning hardwood floors, titled underground secure parking with an additional storage cage and secure bike room. The condo's prime location offers easy access to major roads and is just moments away from a range of amenities. Enjoy the nearby Westside Recreation Centre, the shopping and dining options at Signal Hill Centre, and the natural beauty of Griffiths Woods Park. This home is the perfect blend of modern comfort and prime location. Don't miss the opportunity to make this exceptional property your new home. (id:6769)