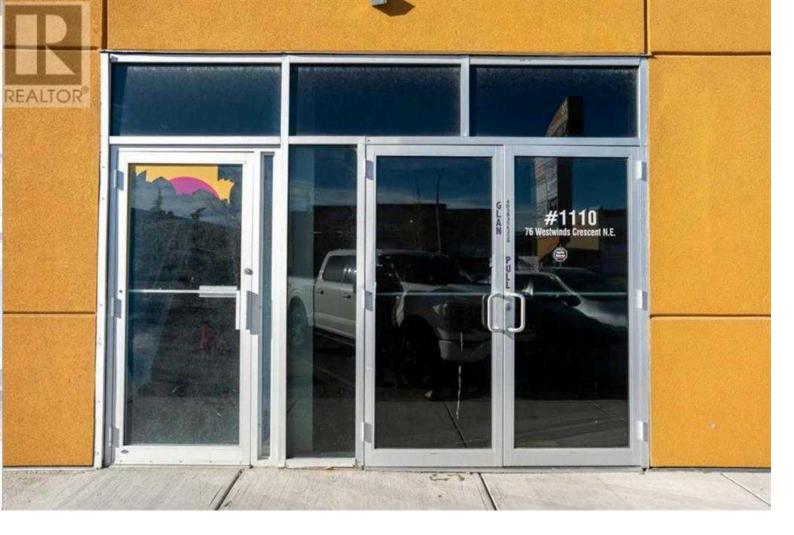

## 76 Westwind Crescent Calgary Alberta

\$3,500

Exceptional opportunity to lease a 1,200 sq. ft. industrial/retail unit in the highly desirable Westwinds Business District. This prime location offers outstanding visibility, excellent signage exposure, and consistent foot traffic, making it ideal for a wide range of business types. Conveniently located near McKnight C-Train Station and major roadways, the unit also benefits from proximity to Superstore and other retail amenities. The space features 24-foot ceilings, rough-in plumbing, rooftop HVAC, and rear access for added functionality. Zoned for multiple uses and offered at one of the lowest lease rates in the market, this property provides outstanding value in a high-demand commercial area. Don't miss your chance to secure this versatile and well-located unit. Book your private tour today. (id:6769)