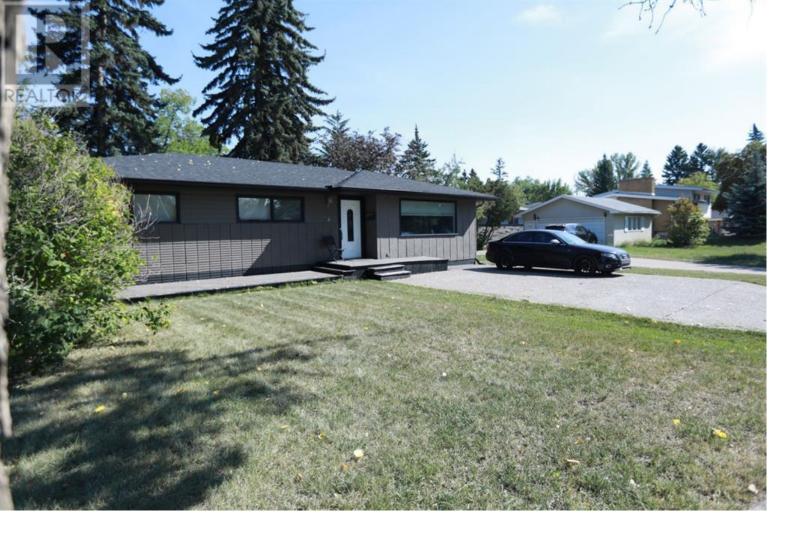

## 7824 Elbow Drive Calgary Alberta

Attention: Investor and developer, 60x135' lot with back lane with H-GO zoning, could have total 12 suites(six row-homes with six basement suits), up to 12,300SF buildable area, IDEAL FOR CMHC MLI SELECT project. Modern open concert 3 bedroom 2 Bath large character bungalow , Hardwood floors and newer kitchen, bath and large ensuite boast real modern warmth - heated floors! and is elegant and functional. Some added features include 60x135' lot with extensive decking, an oversized finished garage (22x24'), newer windows and newer mechanicals (hi efficiency water and furnace). located in Kingsland, an inner-city community, ranked in the top 10% of all Calgary neighborhoods for walking, biking and transit and just minutes from D/T with excellent close express transit options(BUS #3, C-train)etc. This property is located on Elbow Drive steps away along the leafy boulevard from shopping, deli's, restaurants, Glenmore Reservoir, Chinook Centre and (of course) Starbucks!Great opportunity to hold and further development with current cash flow.Listing agent has interest of the property (id:6769)