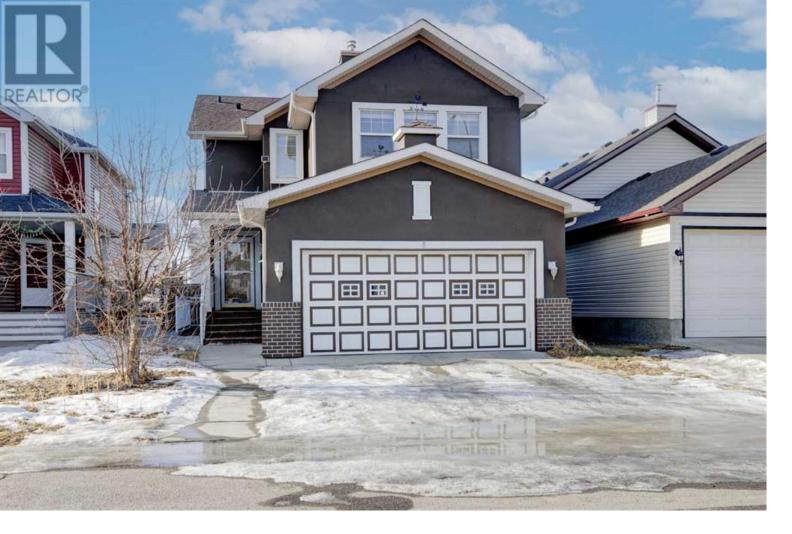

## 8 Martha's Meadow Place Calgary Alberta

\$720,000

| 4 BEDS | 3 BATHS | SUITED | DOUBLE ATTACHED GARAGE | Welcome to this 2-storey home in the community of Martindale! This 4-bedroom, 3-bathroom home offers a functional and open layout designed for comfort and versatility. The main level features an open living area that flows into the kitchen, complete with stainless steel appliances, extended cabinetry, granite countertops, and a matching island. A well-appointed dining area sits nearby, providing the perfect spot for meals and gatherings. From here, step into the sunroom, surrounded by windows, offering a bright and inviting space with easy access to the backyard. A convenient 3-piece bathroom completes this level. Upstairs, you'll find three good-sized bedrooms, along with a 4-piece bathroom. There is a large bonus room with bright windows that offers a versatile space that can be used as an entertainment area, home office, or library. Downstairs, the fully developed basement offers even more living space, including an additional bedroom, a 4-piece bathroom, and a separate kitchen. The basement also has its own separate entrance for added privacy. With a double attached front garage and a concrete pad in the backyard, there's plenty of parking space, including room for an RV. Located near schools, parks, shopping, and more--schedule your showing today! (id:6769)