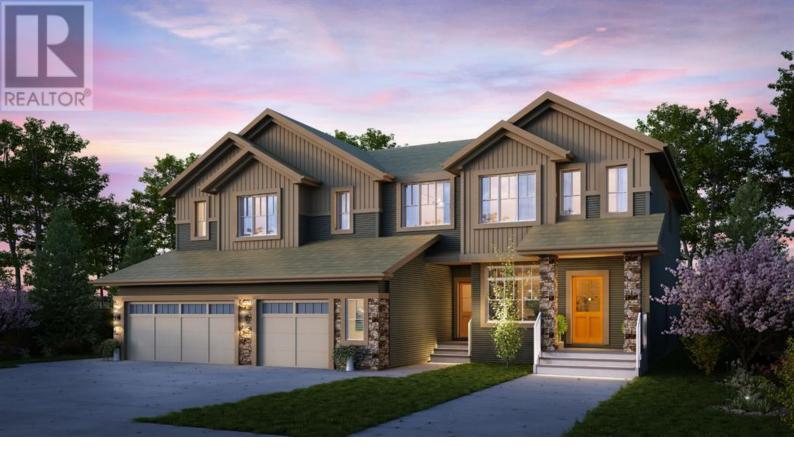

## 8 Sora Terrace Calgary Alberta

\$571 080

The "TALO" Floorplan, with 3 bed/2.5 bath + Bonus by 'Rohit Homes' - an award winning home builder for over 35 years. FEATURING: CORNER LOT (w/ deck) | EXTRA WINDOWS | CONCRETE PARKING PAD | BRAND NEW | "ETHEREAL ZEN" DESIGN INTERIOR by Louis Duncan-He | All Perfectly located In SE Calgary's 'Sora in Hotchkiss', featuring a pond, paths, easy access to major highways and more. Step inside to an expansive open floor plan that seamlessly connects living/dining and kitchen. KITCHEN FEATURES: SS appliances, quartz counters, large island (with place for bar stools), cabinets to ceiling (42' tall), boutique lighting - a perfect place to gather and create masterful meals. Off the kitchen is the dining, mid room and half bath. The TALO plan offers windows across the back and front, and with the high ceilings as well as open floor plan, it leaves the home feeling bright and inviting. Upstairs, find 3 good size bedrooms, bonus room, laundry, 2 full baths. The primary retreat includes a walk in closet, and spa like retreat full en-suite. Ensuite features: Single vanity, window, bath/shower combo with rain head and wand, quartz counters and beautiful tile work. The lot features alley access in the back to a concrete parking pad (double), a larger lot due to it being a corner unit, and a deck. This home is packed with features that make it a great option to consider for your next home purchase. Located just outside the ring-road, east of Stoney Trail, offering quick access to highways and other amenities on the southeast side of Calgary. Get moving on this brand new place - before it's gone! (id:6769)

Living room 13.00 Ft x 16.08 Ft
Dining room 16.33 Ft x 8.50 Ft
Kitchen 8.83 Ft x 9.83 Ft
2pc Bathroom .00 Ft x .00 Ft
Bedroom 13.00 Ft x 8.42 Ft

Bedroom 7.75 Ft x 10.33 Ft
Primary Bedroom 12.75 Ft x 11.92 Ft
4pc Bathroom .00 Ft x .00 Ft
4pc Bathroom .00 Ft x .00 Ft
Bonus Room 8.08 Ft x 8.00 Ft