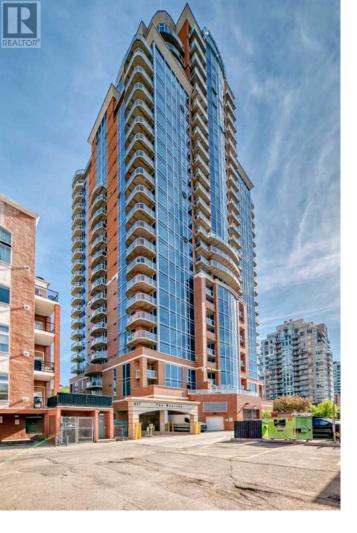

## 817 15 Avenue Calgary Alberta

The MONTANA is a classical style building located in the heart of shopping and entertainment district, walking distance to 17th Ave. This is a 2 bed and 2 bath with bright and sunny SOUTH view of Calgary beautiful skyline. Entering into this unit you are welcomed by dark hardwood floors in hallway, kitchen, living room and dining area, 9' ceilings, in-suite laundry, granite counters, two generous-sized bedroom with walk-in closet. Balcony with gas BBQ outlet. Central air condition keeps the home cool all summer long. One titled underground parking stall, and storage locker come with the unit. This building has 3 high-speed elevators, gym on the main floor totally renovated with new equipment, waste chute on every floor, professional and convenient concierge services available to all residents. MONTANA is the best location in Beltline, just around the corner from Uptown 17th Ave and Mount Royal Village, enjoy the fashionable Inner City lifestyle! (id:6769)