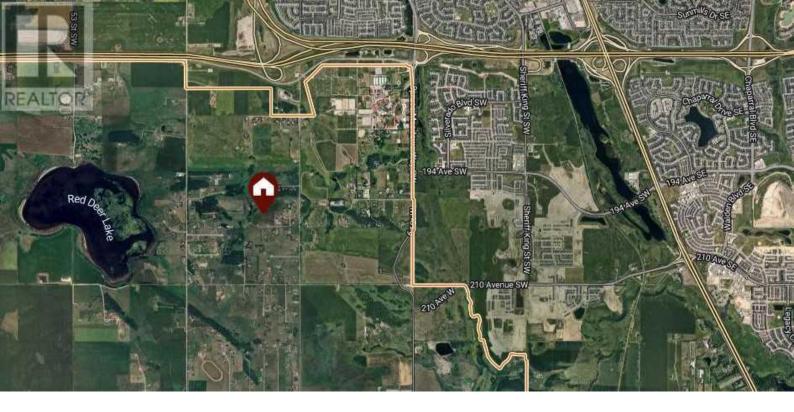

## 82064 202 Avenue Rural Foothills County Alberta

\$2,980,000

48.72 ACRES of the most desirable land in all of S.W. \*\* urban/suburban \*\* Calgary! Perched on the ridge high above the prestigious Spruce Meadows Equestrian park with unparalleled views of all the city and absolutely every snow capped peak of the awe inspiring Canadian Rockies ---- Original heritage family estate --- Probate is complete and now offered for sale by the Estate Executor. A once in a life time opportunity now available for the next generation ...... This is an exceptional Legacy property that could be kept intact as one luxury estate with huge future development potential or a partial combination of development now. (id:6769)