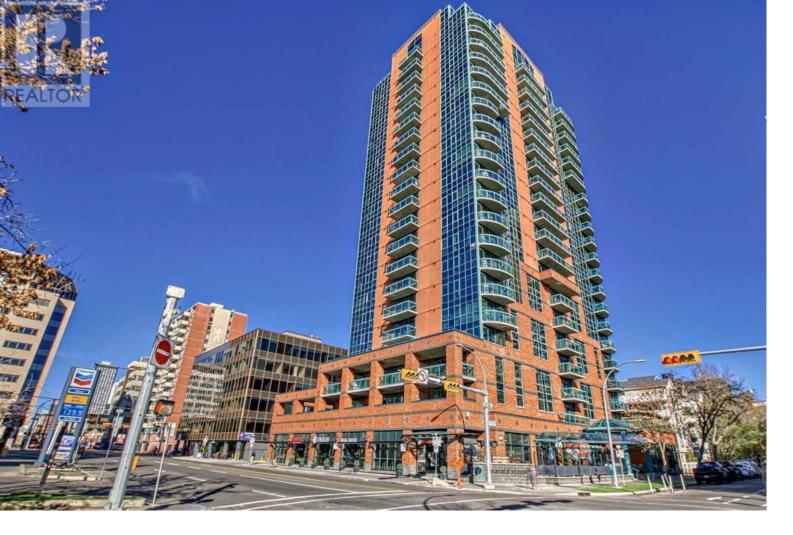

## 836 15 Avenue Calgary Alberta

\$449,900

Experience the epitome of urban living in this extraordinary 2bedroom/2 bathroom sub-penthouse condo perched on the 22nd floor of the prestigious Emerald Stone building. Commanding unparalleled views of downtown and the majestic mountains, this corner unit, bathed in natural light from its floor-to-ceiling windows, offers a breathtaking panorama from every room. Elegance abounds with gleaming hardwood floors, sleek granite countertops, and stainless teel appliances in the kitchen. The modern tile backsplash complements the maple cabinetry, creating a stylish and functional space. Two generously sized bedrooms provide ample comfort, each accompanied by a full bath for utmost convenience. Emerald Stone elevates your lifestyle with a well-equipped fitness facility, a recreational area for gatherings equipped with a billiard table and TV and concierge service. This condo's prime location allows you to embrace city living at its finest, with a short stroll to work, the vibrant amenities of 17th Avenue or convenient restaurants located within the buildings main floor. Don't miss the opportunity to call this remarkable sub-penthouse your new home. Discover urban sophistication and breathtaking views - schedule your viewing today! (id:6769)