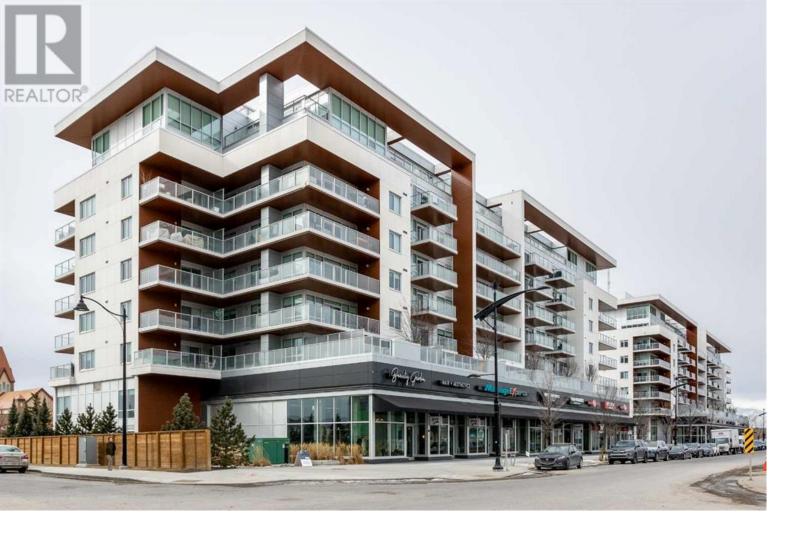

## 8445 Broadcast Avenue Calgary Alberta

\$549.900

Exceptional Gateway West 7th floor unit offering a bright open floor layout with stunning views and timeless architecture! Boasting over 1025 sq ft of delightful living space with show suite designer finishes, herringbone hardwood floors and a modern European style kitchen with sprawling island, quartz countertops, glass panel wall and french doors to the den, open dining and living room area, 2 full bathrooms, spacious bedroom and large walk-through closet leading to the high-end ensuite with fabulous tiled floors, oversized shower and dual personal sinks. Bathed in abundant natural light, every detail has been meticulously crafted to create a harmonious blend of soothing elements and contemporary allure. The kitchen is a culinary haven, complete with a gas cooktop, built-in oven, cabinet integrated refrigerator, built-in pantry, large island and soft-close high-end cabinets. High ceilings, full wall of windows and large balcony offer incredible 7th floor views. Included with the property is a wonderful cabinet bed in the living room for your overnight guests. This property also comes with one titled underground parking stall. The Gateway West buildings offer a variety of street level shopping and restaurant amenities, a soon to open Sobey's grocery store across the street and you are a short walk to many of West Springs other shopping amenities. Seller will entertain selling any or all furniture as well. (id:6769)