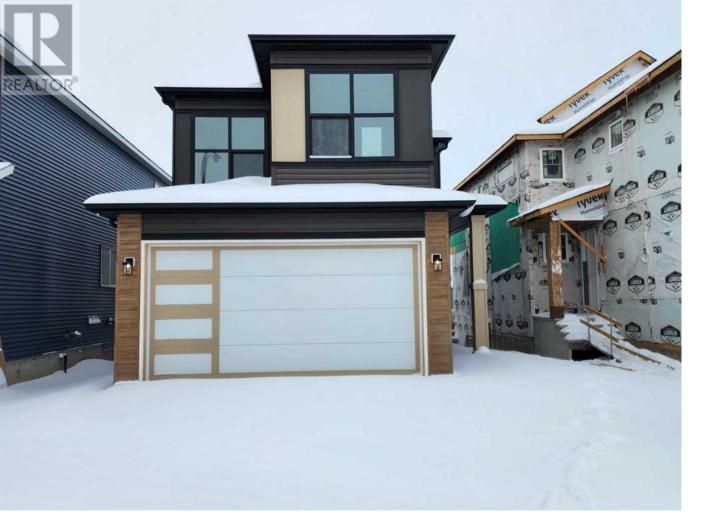

## 86 Lucas Place Calgary Alberta

\$899,900

On a conventional lot, walk out, and with beautiful view, welcome to this brand new single family home in the NW side of the Livingston. It features 2347 sqft, 4 bedrooms up and 1 bedroom/den on the main floor, electric fireplace, main floor with 9 feet ceiling and LVP flooring throughout, black faucets and hardware package, upgraded stainless steel appliances, built in microwave, chimney hood fan, upgraded quartz counter top in the kitchen and bathrooms, wrought iron spindles on the stairs, and upgraded lighting fixtures. Upper floor has 4 bedrooms; large master bedroom with beautiful view, large ensuite with double vanity sinks, and separated bathtub and shower, large bonus room, functional laundry room with shelves, and stairs with a window. Main floor with large foyer, large living room with lots of windows, spacious kitchen and dining area, sliding door to large deck with BBQ gas hook up, large mud room, and double attached garage. Large walk out basement with bathroom rough in and large windows. It closes to playground, shopping, and easy access to major roads. \*\*