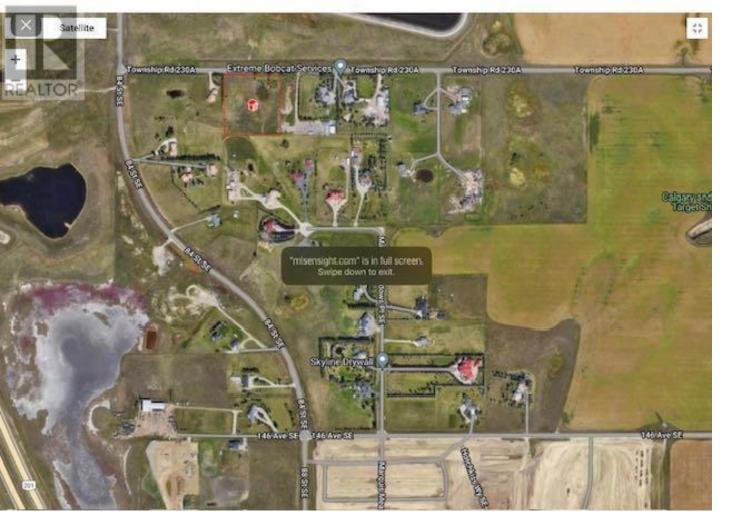

## 8605 138 Avenue Calgary Alberta

This is a 4.15 Acre DC zoning acreage located in the city of CALGARY with loads of potential with option to SUB DIVIDE/REZONE or build your dream home !! CITY ASSESSMENT IS \$869,000 . located across the RALPH KLEIN park ensuring un obstructed views of the ROCKIES and DOWNTOWN CALGARY. Close to the new community of HOTCHKISS off 84ST and 114 AVE S.E - Property has all services to the property line(ATCO GAS,ENMAX) & 1 drilled well . CHEAPEST 4.15 ACRE PARCEL LISTED IN THE CITY OF CALGARY , ACT NOWW III! (id:6769)