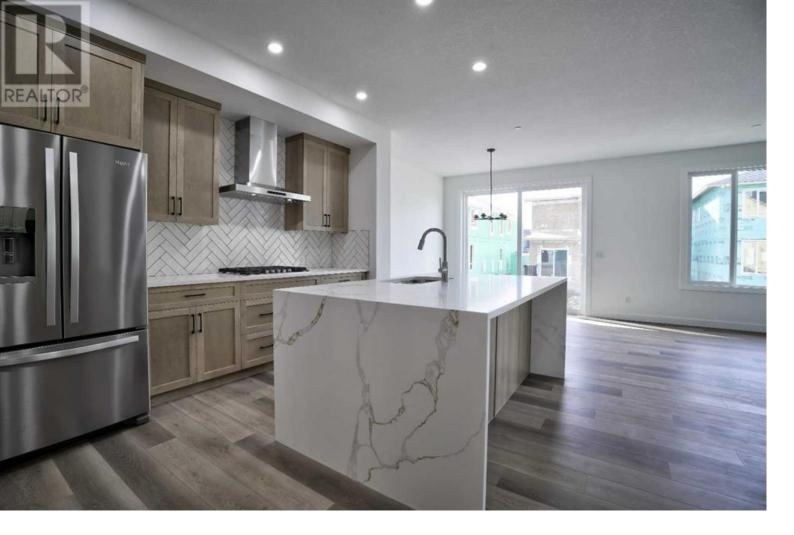

## 87 Hotchkiss Manor Calgary Alberta

\$784,900

Welcome to Denali-6 Built by Sterling homes in the Neighbourhood of Hotchkiss. This stunning home comes with lots of upgrades and a Big Conventional PIE SHAPED LOT, 9' ceiling with 8 Feet Doors on main floor including main entrance door, offers the perfect blend of comfort and luxury, with impeccable features that promise a lifestyle of tranquility and convenience. This home has total 4 Bedrooms, 2.5 Bathrooms, Bonus room, a smartly placed flex/living room and family room on the Main Floor. The spacious Kitchen features plenty of cabinet space, soft-closing doors and drawers, Built-in stainless steel appliances and the waterfall island. The walkthrough pantry with SPICE KITCHEN ROUGH-IN connects to the mudroom and interior garage door for easy grocery drop off. Home has incredible flexibility for your family's needs; the Flex Room on Main Floor is a great space for a home office, Upstairs you will find a spacious Laundry Room with Washer dryer and laundry sink rough-in, Bonus Room for family time, large Primary Bedroom and 3 additional good size Bedrooms along with main bathroom. The primary 5pc ensuite bathroom is outfitted with dual vanities, a large soaking tub, walk-in shower. Downstairs, the undeveloped basement with Side Entrance has 9' ceilings and is ready to grow with your family's needs. (id:6769)