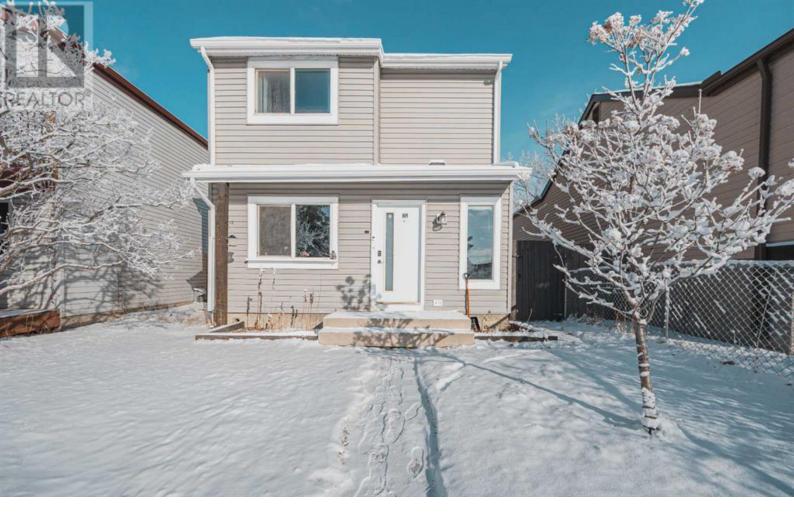

## 88 Abingdon Crescent Calgary Alberta

\$549,999

\*Beautifully Renovated Home in Abbeydale\*This charming home has been upgraded with new siding and a new roof on both the house and the oversized double detached garage. Step inside to discover stylish custom stone feature walls, a barn wood accent wall and a cozy custom bench in the kitchen, perfect for family meals. The bright white kitchen features stainless steel appliances and a double oven, making it a dream for any home chef. Enjoy new baseboards, casings and updated bathrooms, so you can move in stress-free. With a private basement side entrance and a large patio door leading to an oversized deck and spacious backyard, this home is perfect for entertaining. Plus, lots of natural light and low maintenance laminate flooring make upkeep a breeze. Located just steps from a playground and close to all amenities, this home would not last long. Book your showing today! (id:6769)