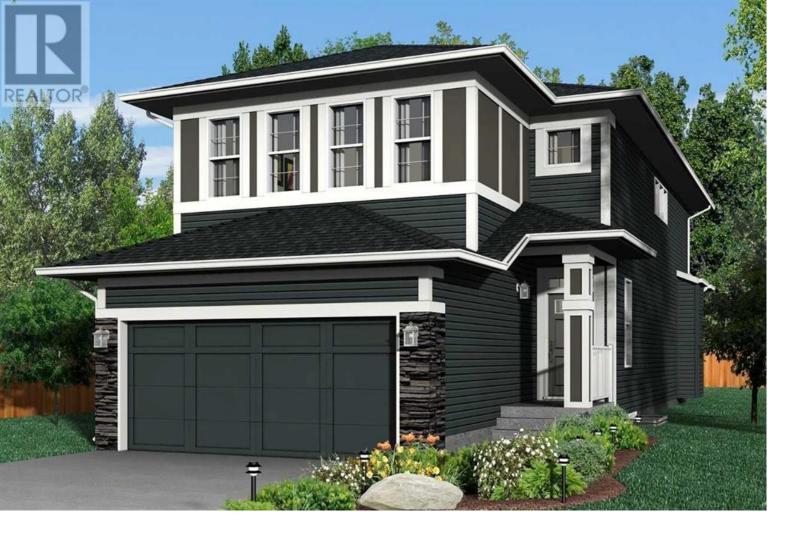

## 88 Creekstone Grove Calgary Alberta

\$765.000

Your perfect home awaits on this brand-new lot available for pre-construction with Trico Homes. Nestled amongst scenic views lies Pine Creek in SW Calgary. Located just south of 210th Avenue, it offers close access to Macleod Trail and Stoney Trail, linking you to numerous amenities in the area. Designed with historical charm and timeless designs, your future home awaits in this breathtaking community, with pathways made for beautiful early morning runs or afternoon leisurely strolls. Built for families and couples alike, life at Pine Creek creates the moments to connect with those that matter most. Please note this is a Pre-Construction property, visit our showhome at 36 Creekstone Grove SW for more details. Full commission on all realtor-assisted deals. Photos are representative. (id:6769)