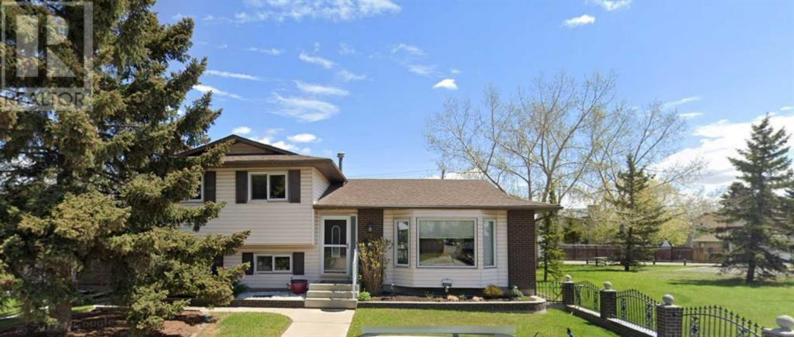

## 88 Templeson Way Calgary Alberta

Discover the charm of 88 Templeson Way! This stunning 4-level split next to green space/park has over 2,100 sq. ft. of living space and a separate entrance on a HUGE LOT, offers a perfect blend of style and practicality. Step onto gleaming hardwood floors and relax by the wood-burning fireplace, while abundant natural light streams through newer triple-pane windows dressed with Hunter Douglas coverings. Outside, the immaculate backyard is a serene retreat with fruit trees and ample space for summer gatherings. The front features a removable wheelchair-accessible entrance, and an oversized double detached garage completes this home, offering both comfort and convenience. Don't miss adding this to your MUST SEE list. (id:6769)