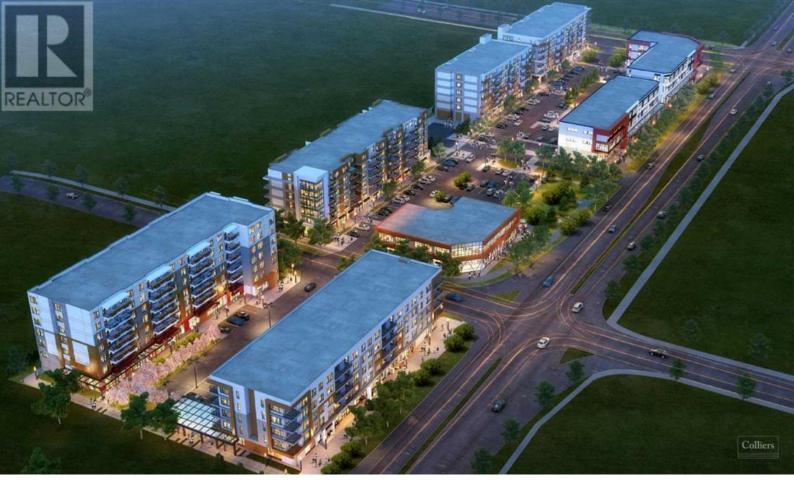

## 8825 52 Street Calgary Alberta

\$1,000

\*MERE POSTING\* The expanding neighborhood of Saddle Ridge is now home to a new mixed-use development, featuring more than 80,000 square feet of retail and office space along with over 600 condos to support local businesses. The development's prime location near the YYC airport is just 19 minutes to the downtown core and provides unparalleled access to Stoney Trail and major crossroads from the busy 88th Avenue corridor, making it an ideal destination for residents and customers seeking access to all the area's amenities. (id:6769)