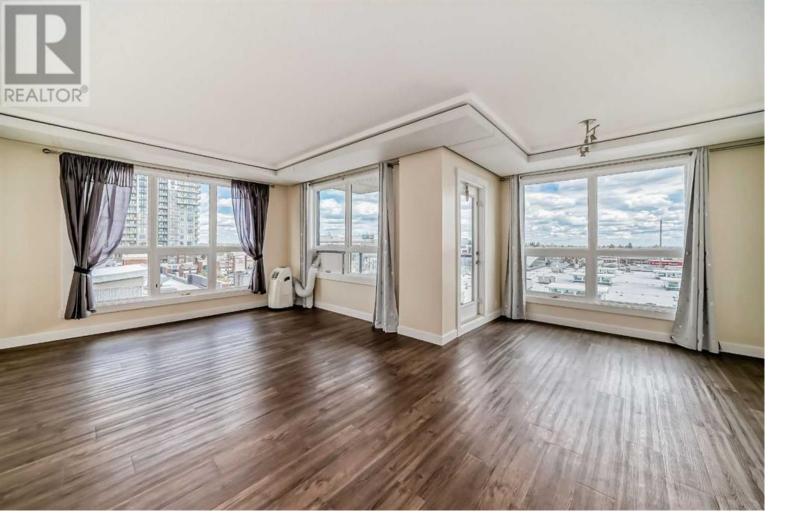

## 8880 Horton Road Calgary Alberta

Northeast Corner Unit on the 10th floor near C-Train Station. All the windows are newly replaced. This unit offers a wide open living space and an abundance of natural light with large windows. As you entering into the unit, there are two large closets and a seating area. Going into the unit, there are stacked Washer and Dryer in foyer hallway closet. Kitchen has granite counters, Stainless Steel Appliances, glass door cabinet. The wide open Living Room and Dining room are connected and functionally separate the bedrooms. The Primary Bedroom with east window offers a four-piece bathroom ensuite. The second bedroom with north window is also a good size. The east facing Balcony with city view comes with a gas line hookup for BBQ. Enjoy the convenience with The Shoppes at London Square for daily living. There are restaurants, salons, pet store, medical clinic, grocery store and other essential services. For grocery shopping, there is direct access to Save on Foods by scaping the winter cold through the heated parkade. Additional amenities include heated underground parkade for owners and visitors, secure bike storage, common Sunroom and the Rooftop Patio. The Heritage C-train station is connected by a pedestrian bridge and easy transportation to Downtown and Universities with no train connection needed! This highly convenient location is desirable for investors, first time buyers and empty nesters. Make it your home and enjoy the super convenience. (id:6769)