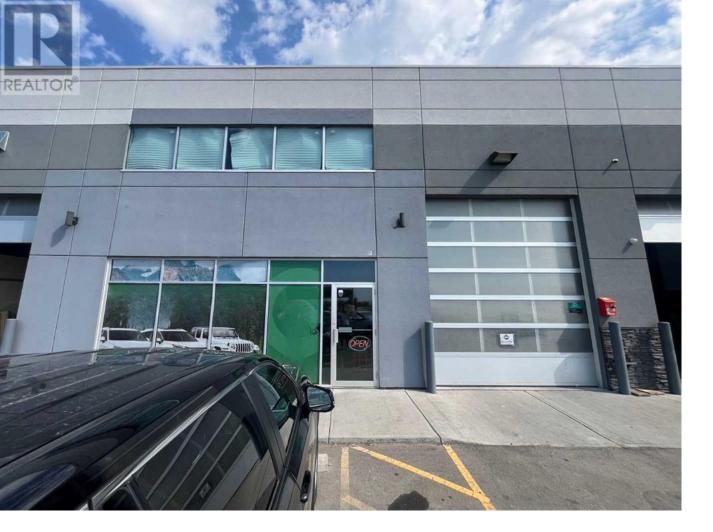

## 8888 88 Avenue Calgary Alberta

\$16

Efficiently designed 2,500 sq. ft. commercial bay featuring a 2-piece handicapped-accessible washroom, smoothly finished drywall, and a 14'x12' overhead door with front drive-in access. This unit also boasts six rows of light-enhancing translucent panels, along with 3" high-lift hardware and a manual chain hoist. Safety and comfort are ensured by a comprehensive sprinkler system and high-efficiency radiant heating overhead, complemented by customizable lighting settings. Strategically positioned for easy access to Stoney Trail, Deerfoot Trails, Country Hills Boulevard, and Calgary International Airport (YYC). (id:6769)