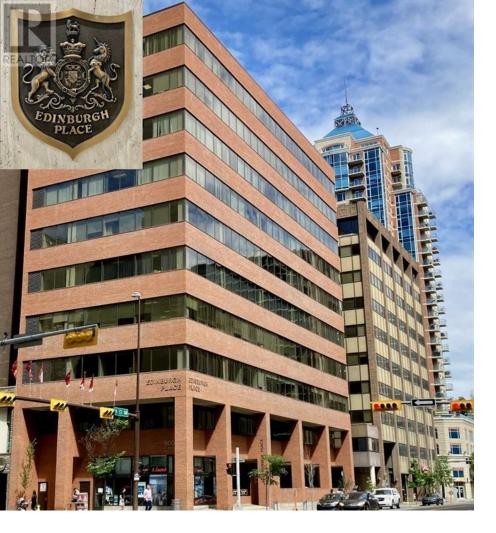

## 900 6 Avenue Calgary Alberta

Total 5th Floor In Edinburgh Place - Great Possibilities! - Location is So Important to Business and Its People. So advantageous, it's situated on the corner of 8th St & 6 Ave SW in the DT 's preferable west-end. Forget about cars & parking, the C-Train is a mere block away. The 5th floor encompasses approx. 5,600sqft. Served by two elevators, access is easy. The current layout incl. 14 offices, 2 meeting rooms [one with kitchenette], staff room with kitchen & storage. Having 2 entrances/reception areas supports division of operations if desired. Ample windows provide natural light & views. Two washrooms. Numerous eateries in area. Enjoy Century Gardens Pk. Steps to the Level 15 network & shopping. Stroll the Bow River pathway. Hop across the river to delightful Kensington. As the city moves forward, opportunity is knocking for this low priced, big sqft full floor condo. (id:6769) Listing Presented By: