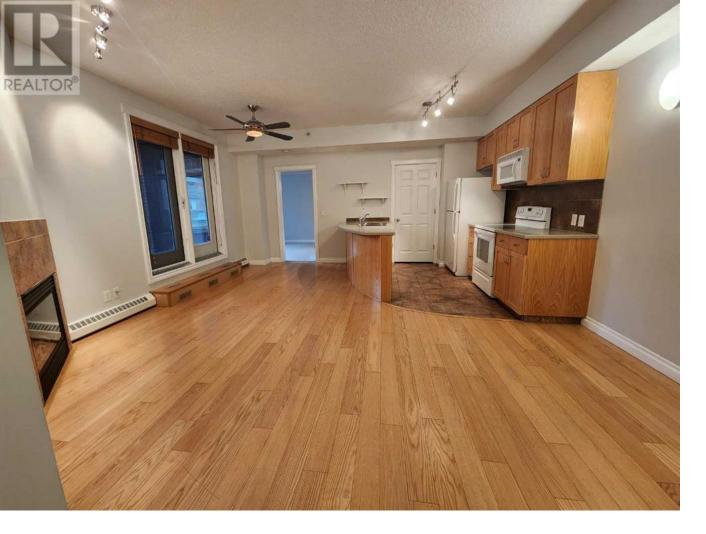

## 910 Centre Avenue Calgary Alberta \$355,000

Welcome to the popular "Pontefino" complex in Bridgeland, offering unparalleled urban living. This beautiful and spacious ground-floor condo is just a 5-minute walk to the Bridgeland C-Train station and a 10-minute bike ride along the river pathway to downtown. Minutes away, you'll find the Calgary Zoo, East Village, Fort Calgary, Telus Spark, Stampede grounds, Eau Claire Market, and Prince's Island Park. Enjoy the convenience of coffee shops, cafes, and some of the best breakfast and brunch diners steps from your door. A large park and green space across the street are perfect for exercise and relaxation. The condo features an open floor plan with 9" ceilings, upgraded flooring, in-suite laundry, and a cozy fireplace. The kitchen boasts Corion countertops, a large breakfast bar, a spacious pantry, and ample cabinet space. The living area opens to a large patio with a BBQ gas hook-up, ideal for entertaining guests. The oversized master bedroom is filled with natural light and includes an ensuite and walk-in closet. The second room works well as an office or spare bedroom. The unit comes with a heated underground parking stall, storage locker, bicycle storage, car wash, and ample visitor parking. The concrete frame provides excellent soundproofing, and the keyless-remote front-door ensures controlled and secure entry.. Condo fees includes heat, water/sewage, and gas. Check out the virtual tour and book your private viewing today! (id:6769)