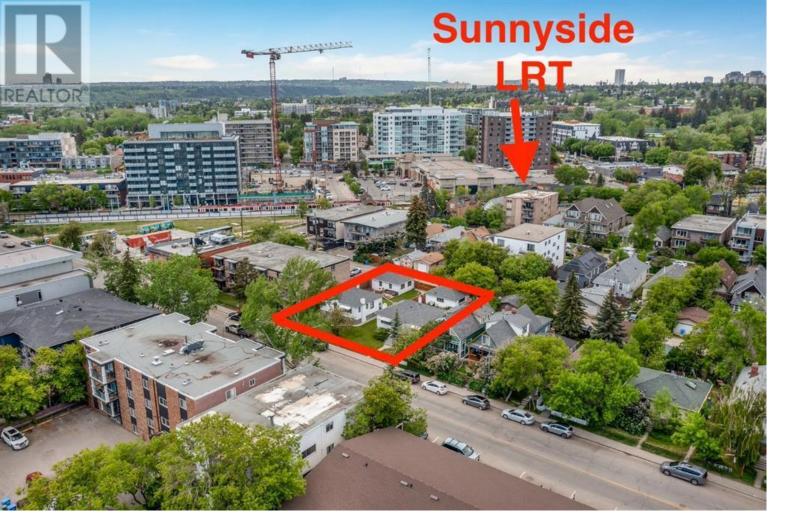

## 922926 2 Avenue Calgary Alberta

Rare 100' x 120' land assembly(DC zoned) located around the corner from Sunnyside LRT Station. Endless opportunities here for developers, builders and investors. Kensington/Sunnyside area is booming, so why not take advantage of this opportunity NOW? Opportunities are endless here....a townhome complex....a condo building(up to 6 storeys are allowed on this block - please refer to the Riley Communities Local Area Plan). This land assembly consists of two 50'x120' lots. Each property has a very solid mid century bungalow on it with great tenants in place. Talk to your agent. Talk to the city. Get going! This a good one! (id:6769)