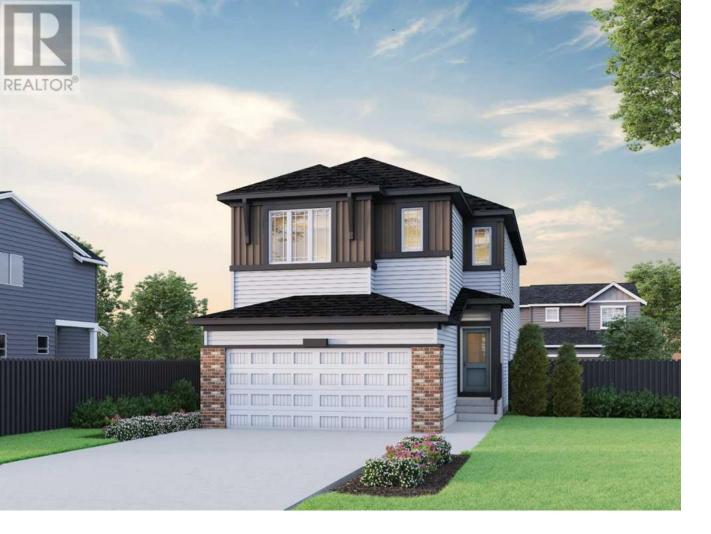

## 93 Legacy Reach Crescent Calgary Alberta

\$849.700

Step into the Denali 6, a home thoughtfully designed for modern living and practicality. This stunning property features 9' knockdown ceilings on the main floor and basement, paired with a Hardie board exterior for lasting durability and style. The executive kitchen showcases built-in stainless steel appliances, upgraded quartz countertops, a walk-in pantry, and a chimney hood fan,perfect for cooking and entertaining. A side entrance allows for future basement development, while the main floor flex room offers versatile space for work or relaxation. The luxurious 5-piece ensuite includes dual sinks, a soaker tub, a private water closet, and a walk-in shower with a tiled base and bench. Situated on a desirable pie lot backing onto the ridge, this home provides both privacy and stunning views. Additional features include built-in lockers in the mudroom, an electric fireplace with wall-to-wall tile, and extra windows throughout for abundant natural light. \*Photos are representative. (id:6769)