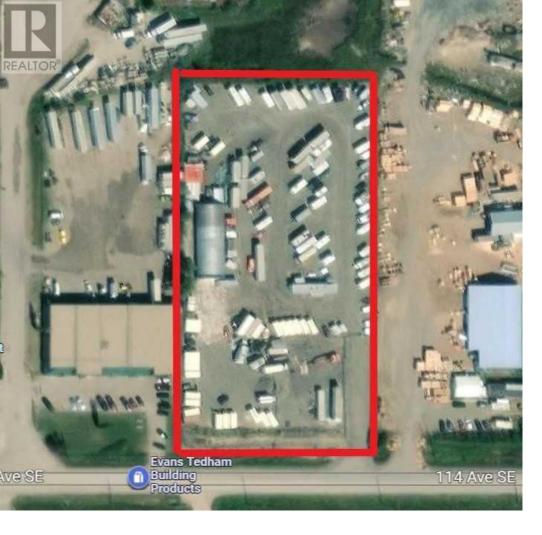

## 9600 114 Avenue Calgary Alberta

\$1,700,000

This 3 acre parcel of land is in prime spot on 114 Ave SE and part of the Shepard Industrial ASP. Excellent location on the edge of Calgary city limits with paved road access. There is currently a storage company leasing 2.5 acres so new owner will have rental income as well as the ability to use a portion of the land that is fenced separately. Quonset building is included but other chattels are owned by the leasee. The storage business that is leasing the land would consider selling the business to new land owner. (id:6769)