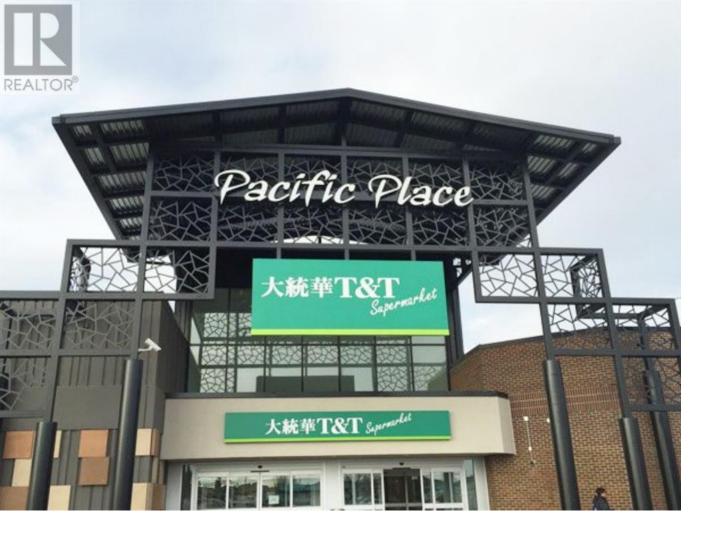

## 999 36 Street Calgary Alberta

\$45

Pacific Place Mall has tremendous opportunities for businesses looking for temporary or longer term leases from 322-1,091 square feet. With over 60 shops and services including T&T Supermarket, Pacific Place Mall has become one of the busiest shopping destinations in the NE and has developed into one of Calgary's favourite multi-ethnic shopping centres; offering customers a variety of Asian products and services. This vibrant and dynamic retail centre is conveniently located near the Marlborough LRT Station with excellent exposure and visibility to 36th Street (approx 39,000 vehicles per day). Anchored by a busy T&T Supermarket with Canadian Tire next door, Pacific Place Mall caters to a growing NE Calgary neighbourhood and beyond as customers seek a shopping and dining experience not found elsewhere in Calgary. Other major businesses include Jollibee Restaurant, Oomomo Japan Living, Fit 4 Less Gym, Prime Health Clinic, Canada Diagnostics Centre and Bianca Amor Liquidation Centre. \*\*\* Rent Starting at \$45 per square foot |Operating Costs - \$29.20PSF (estimated 2025)\*\*\* Rentable Area:Unit 620-1,091SF \$45PSF | Kiosk 2 \$3,000/month| Food Truck Pad Negotiable | (id:6769)