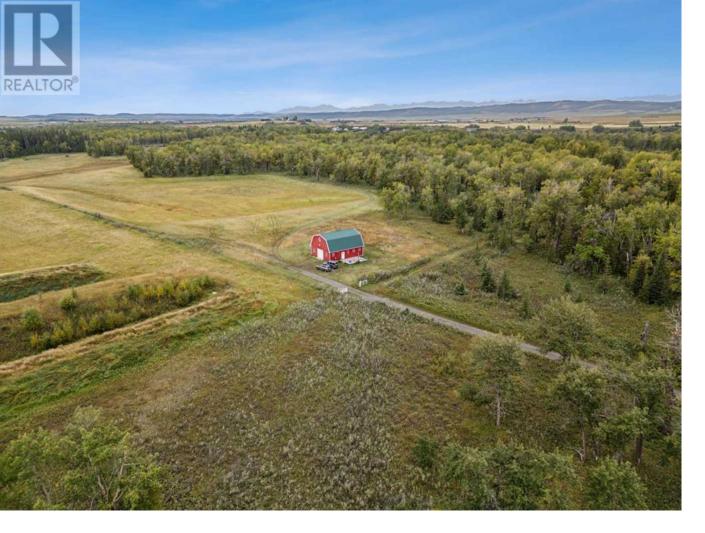

## 0 Range Road 22 Rural Foothills County Alberta

\$1,580,000

Welcome to 104.7 acres of breathtaking beauty nestled along the serene Sheep River in Foothills County. Just an enchanting 18-minute drive to Okotoks and 6 minutes to Diamond Valley, this property boasts an exceptional location that combines tranquility with convenience. Imagine wandering through a harmonious blend of lush pastures and enchanting wooded areas, perfect for exploring. This land is a canvas for your dreams, inviting you to create a sanctuary of peace and natural beauty. Part of the property is elevated and offers stunning mountain views, making it an ideal spot for development or to build your dream home. The charming 1,200 sq ft barn awaits, ready to host magical gatherings and unforgettable celebrations. Equipped with two half baths, power, and heat, it's the ideal space to escape the elements while enjoying the company of friends and family. The potential for a stunning wedding venue or a vibrant community gathering spot is limitless!Currently zoned INR-Natural Resource Extraction with class 5 soil, this property offers endless possibilities for those looking to embrace the beauty of nature while creating lasting memories.Don't miss your chance to own this enchanting piece of land where dreams can flourish! (id:6769)