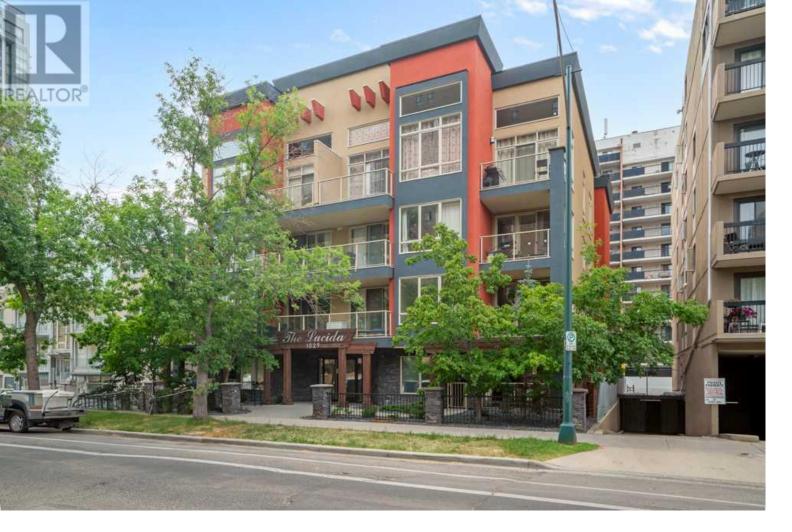

## 1029 15 Avenue Calgary Alberta

Welcome to 1029 15 Avenue SW, "The Lucida."This exclusive, executive-designed condo offers everything you desire. The luxurious styling and finishes distinguish it from the typical units at this price point. With 847 sqft of living space, this condo immediately feels like home. The refined finishes and layout provide the convenience of an executive living space. The suite features a separation of the bedrooms while maintaining an open floor plan. The gourmet kitchen is equipped with European-style cabinetry, quartz countertops, a pantry, a gas range, a chimney-style hood fan, and stainless steel appliances. The spacious primary bedroom includes ample storage and a luxurious 5-piece bath with a deep soaker tub, separate shower, and dual sink quartz countertop vanity. Enjoy a private balcony with a natural gas hookup.Parking and storage are also included.Please click on the 3-D virtual tour link to experience this exquisite condominium. (id:6769)