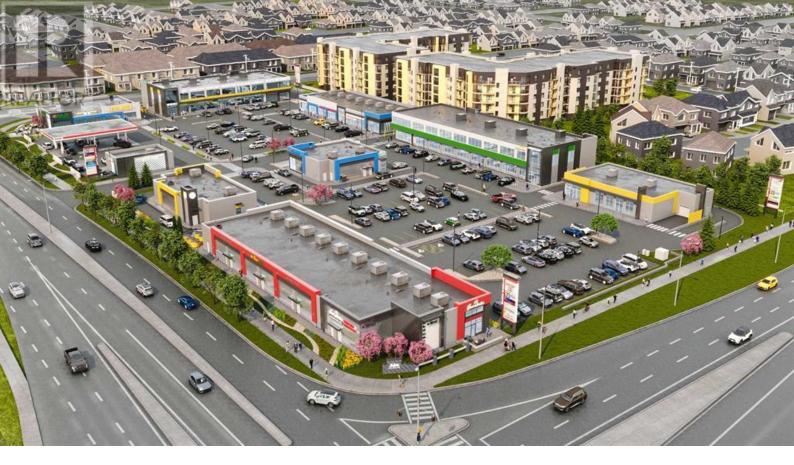

## 10474 Cityscape Drive Calgary Alberta

\$2

Welcome to Cityscape Square, located in one of the fastest growing neighborhoods in NE Calgary. Prime office space for lease in the heart of the NE. 891-2119 sq ft of space available. Wall to wall windows offer a large amount of natural light into the space. Over 33,000 vehicles per day on Metis Trail offering unrivaled exposure for your business. Access to the shopping center is quick & easy via Metis Trail & Cityscape Drive. Ample surface parking stalls. Pylon & fascia signage available. Potential uses include: Child Education, Health & Wellness, Counselling Services, and Professional Services, Medical Use, and much more. (id:6769)