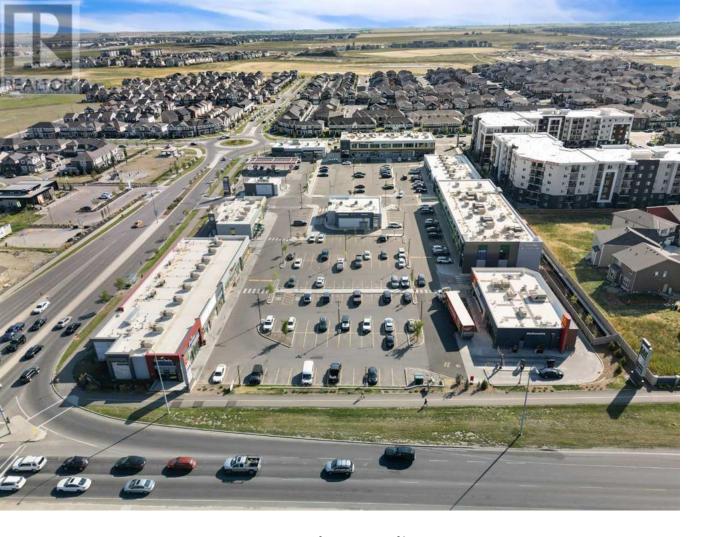

## 10474 Cityscape Drive Calgary Alberta

\$800

Welcome to Cityscape Square, located in one of the fastest growing neighborhoods in NE Calgary. This Business Centre will offer prime shared/individual office space for lease in the heart of the NE. Office sizes range between 90-120 sf. Over 33,000 vehicles per day on Metis Trail offering unrivaled exposure for your business. Access to the shopping center is quick & easy via Metis Trail & Cityscape Drive. Ample surface parking stalls. (id:6769)