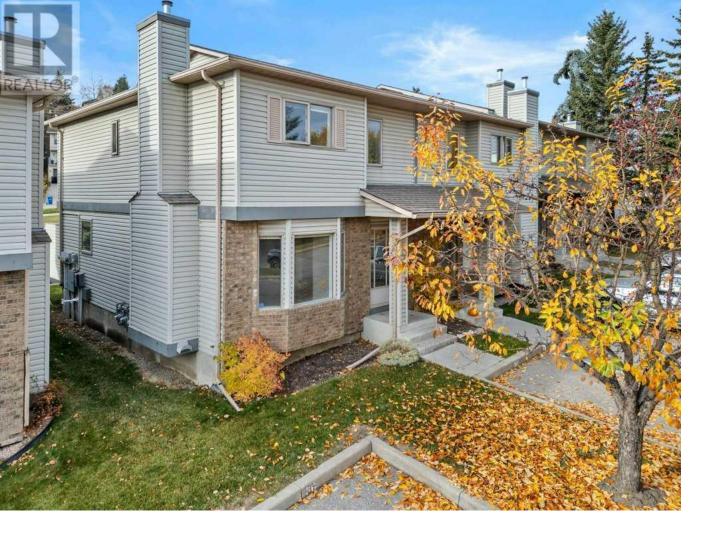

## 105 Patina Park Calgary Alberta

\$449,900

Fantastic value in this stylishly updated 2 storey Patina Park townhome. Bright and sunny end unit located in a quiet, park like complex in the SW community of Patterson. Desirable 3 bedroom/private ensuite bath plan. Premium location backing directly south onto a serene greenspace. Updated modern paint colours. Updated flooring throughout the main level. The spacious front living room is highlighted by a cozy, tile clad gas fireplace. The adjacent dining room will accommodate a large dining set and features an updated, modern light fixture. Beautifully updated kitchen includes ample amount of crisp white cabinetry, butcher block countertops, classic subway tile backsplash, timeless farmhouse kitchen sink, stainless steel appliances, and a handy central island. The kitchen leads out to the large, sunny, and private back deck. 3 bedrooms up including a generous primary suite and the updated 3-piece ensuite bath. Large fully developed basement complete with a built in wall unit housing an electric fireplace. Lots of extra storage. Minutes to amenities, shops and dining in Aspen Woods and 85th Street. A short 15-minute drive to the downtown core and a quick exit west to the mountains. Affordable turn-key living in a beautiful setting close to many major amenities. (id:6769)