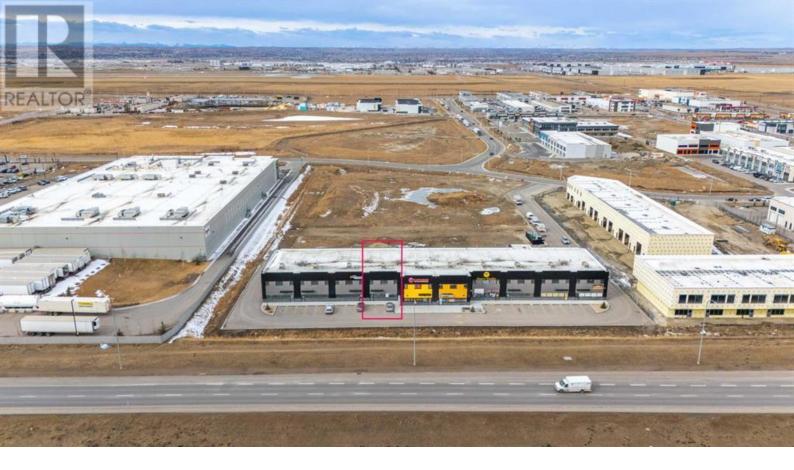

## 10830 42 Street Calgary Alberta \$749,000

Seize this exceptional opportunity to establish your business in Alpine Industrial Park, a brand new development in the thriving Jacksonport area. This 1,997 sq. ft. industrial bay features 22 ft ceilings, large windows for natural light, a 12X14 Drive-In rear loading door, and 225 Amp electrical service, making it ideal for most businesses requirments. Built with energy efficient SIP panels, it ensures long term savings on energy costs. Strategically located along Metis Trail, this bay offers maximum daily exposure with high traffic flow and excellent signage visibility. Zoned IG, it accommodates a variety of uses, including mechanic shops, car detailing, kitchen cabinet stores, and a variety of warehouse uses. With exceptional visibility, accessibility, and flexibility, this is the perfect space to grow your business–call today for more information! (id:6769)