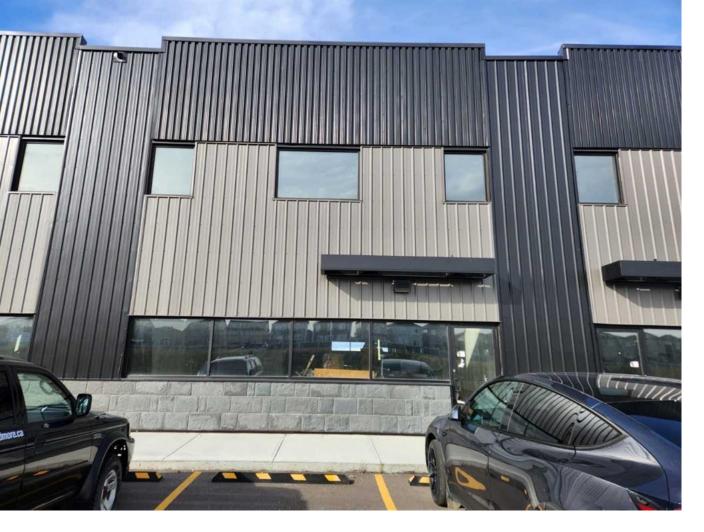

## 10830 42 Street Calgary Alberta \$710,000

Lifetime Exposure to your business from Metis Trail Welcome to this brand new Industrial project in Jacksonport called Alpine Industrial Park . This development is being built by using energy efficient sip panel build out which will save in energy costs . There is bay sizes ranging from 2000 sq ft with option of rear loading doors or front loading doors, there is a variety of uses that can come any where from autobody shop to a commercial kitchen to a clothing warehouse there is a lot of uses you can bring to this development that fit under the IG zoning . (id:6769)