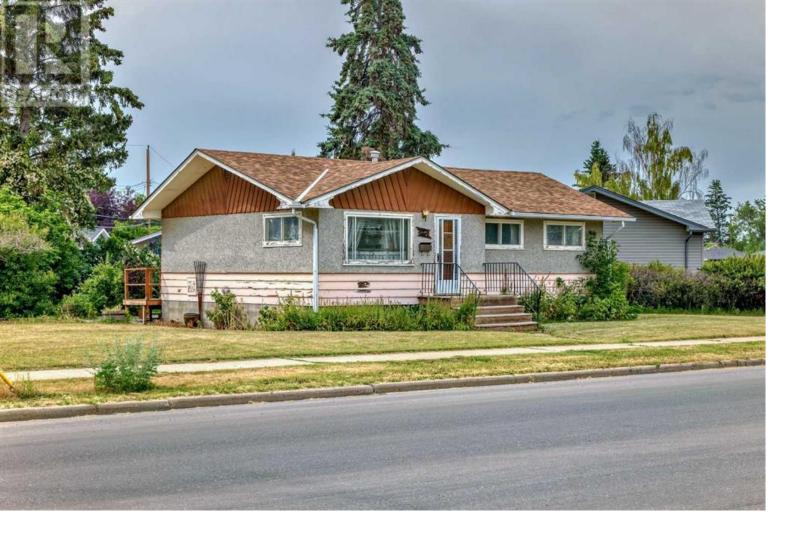

## 11 Beaupre Crescent Calgary Alberta \$675,000

ATTENTION DEVELOPERS AND BUILDERS! This pie shaped lot is 6592 sq. ft. (.15 of an acre) would be ideal to build attached housing subject to city approvals and permits. Current home is in original condition and being sold "As Is, Where Is". Home does have 3 bedrooms, 3 pce bath, kitchen and living room on the main level. The block basement is undeveloped. The area features redevelopment throughout. This is located near Bowness Park and is easy access to shopping, Calgary Olympic Park, the ring road, Hwy 1, schools and Childrens Hospital. (id:6769)