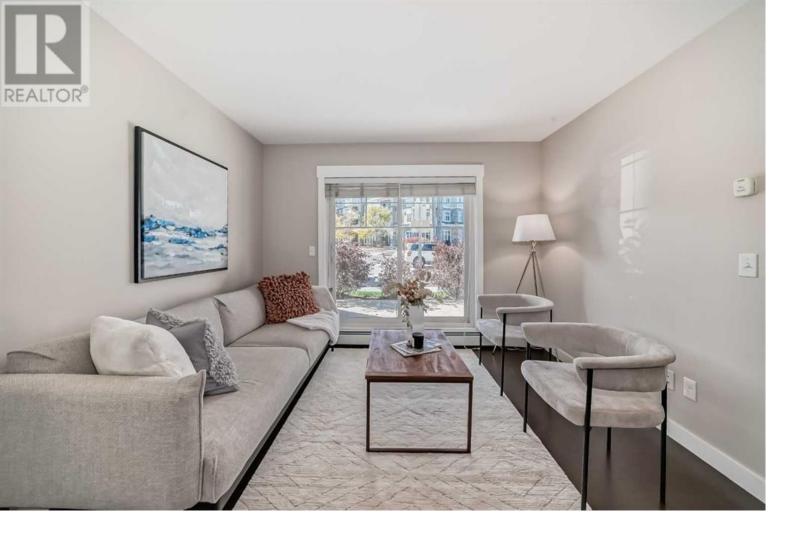

## 11 Mahogany Row Calgary Alberta

\$395,000

2 BED | 2 BATH | MAIN FLOOR UNIT | HEATED UNDERGROUND PARKING | IN-UNIT LAUNDRY | GRANITE COUNTERTOPS | OPEN FLOOR PLAN | LAKE ACCESS | WALKING DISTANCE TO MAHOGANY VILLAGE AMENITIES, TO THE LAKE AND WETLANDS! The unit features a contemporary kitchen with full-height cabinets, stainless steel appliances, modern light fixtures, build-in work station, in-unit washer and dryer and open living and dining area. The primary bedroom featuring a walk in closet and 4-piece ensuite. The second bedroom can be used as an additional living space, home gym, or playroom. The large covered patio is ideal for summer time barbecuing and perfect for seniors or people with pets, with easy access to the outside through the patio doors. Unit also comes with a titled underground parking stall and a storage locker. Steps away from the Westman Village Shopping plaza with tons of eateries, shops and services. Located only 1 minute away from the West beach entrance. South Health Campus hospital and the world's largest YMCA are both a 5 minute drive away. Truly an unbeatable location for this beautiful condo. This home is perfect for those who love an active lifestyle and a low-maintenance living space. Whether you are a first-time buyer looking for a starter home, a downsizer seeking a comfortable lifestyle, or an investor seeking a profitable opportunity, this condo is perfect for you. Vacant for a quick possession. (id:6769)