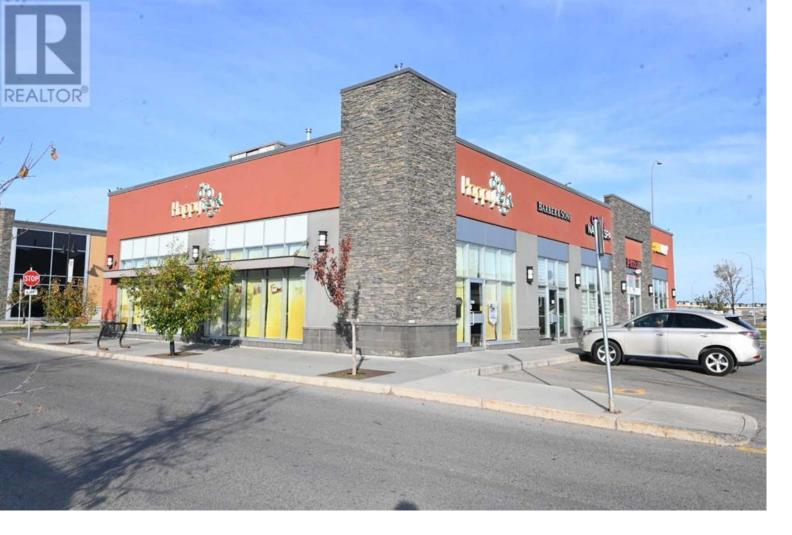

## 1110 Panatella Boulevard Calgary Alberta

\$249,000

Prominently located in a commercial building at The Gates of Panorama, it is steps away from all your daily shopping needs which guarantees steady traffic. Close to 2 schools, this restaurant holds 40-50 people. The monthly rent without the electricity and the GST amounts to \$7075. This is not a franchise and has great potential. It comes with a well-trained staff of 6 to 8 part-time. The menu can be changed as needed. AC is available. Open 7 days a week. Great exposure with Visible Signage. Ample Parking, There is a Grocery Store, a Bank, a Pharmacy, and several restaurants, various shops all located nearby. Corner unit location 1110 Panatella Blvd N.W. (id:6769)