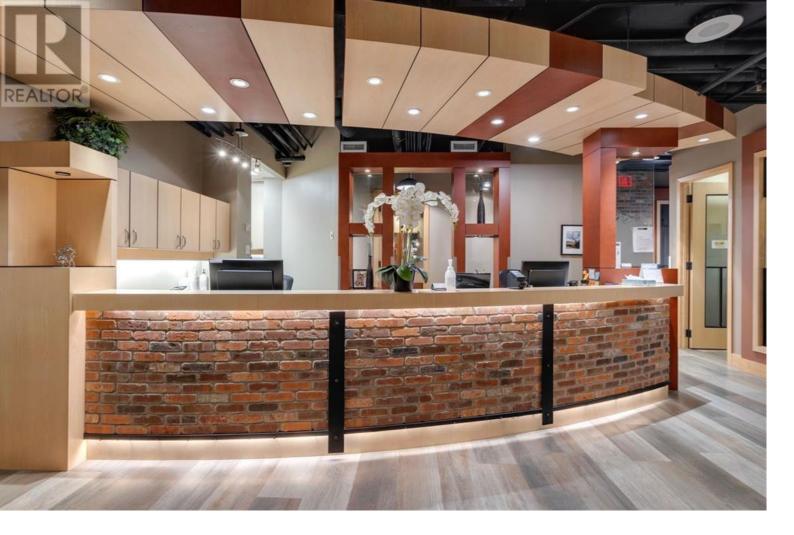

## 1111 Olympic Way Calgary Alberta

\$950,000

A fabulous opportunity to start, expand or amalgamate a professional practice for dental or medical. A perfect size of 3,266 Sq ft with water and drainage in ten zones, (7 ops and 3 bathrooms). The space boast a fully finished reception area and interior design, significantly reducing startup costs and enabling a swift market entry. It is architected with a laundry room, shower as well as lunch/staff room and storage/flex rooms. The daylight from windows surrounding the corner ops location offers a great environment for clients and professionals. This area is certified for medical use and provides a consult/office/ room and two additional offices. The base design is done and you can now reconfigure to enhance to your specific business model. A perfect location on the 2nd floor #248 of the Arriva commercial complex. It includes five TITLED parking spots and dedicated visitor parking. Located across from the new Flames arena build and a five minute walk from the Stampede Park LRT as well as a transit stop in front of the building. This area is expanding at a fast rate and with the addition of a new hotel, flames arena and the new world class convention center, promising Increased foot traffic and visibility. It will remain a premier location as other commercial growth happens around it. This is an outstanding commercial condo space, you have to view it to appreciate all it has to offer. Small changes would also make this a fit for a private office environment as well. (id:6769)