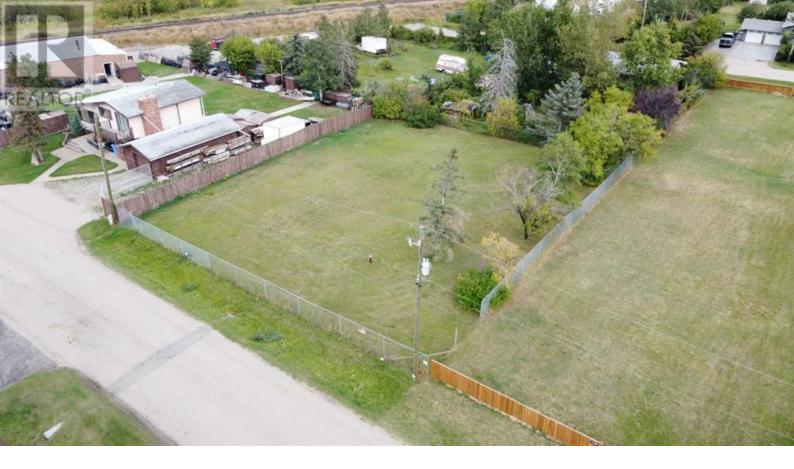

## 11342 88 Street Calgary Alberta \$210,000

Prime Residential Lot - Convenient Access - Close to Key Amenities. No commitment to build, buy now and develop later when you're ready. When comparing this lot to neighboring communities, you get a way bigger lot, close to the city and for a better price. Discover a prime residential lot in the sought-after Shepard Industrial area of Calgary. Offering 0.14 acres, frontage 50 x 125, this property provides a fantastic opportunity to build your dream home or invest in a growing neighborhood. Ideally situated with convenient access to major roads like Stoney Trail SE, Deerfoot Trail SE, Glenmore Trail SE and amenities, including Shepard Community Hall, shopping (South Trail Crossing, Deerfoot Meadows), schools (Shepard Community School, A.E. Cross School, Lord Beaverbrook High School), and parks (Shepard Park, Carburn Park), this lot is perfect for families and individuals looking to settle in a vibrant community. Well is on the lot. Gas & Electricity in the front of the lot. Enjoy the benefits of a well-connected location with the charm of a residential setting. Don't miss out on this exceptional opportunity–contact your favorite realtor for a showing today! (id:6769)