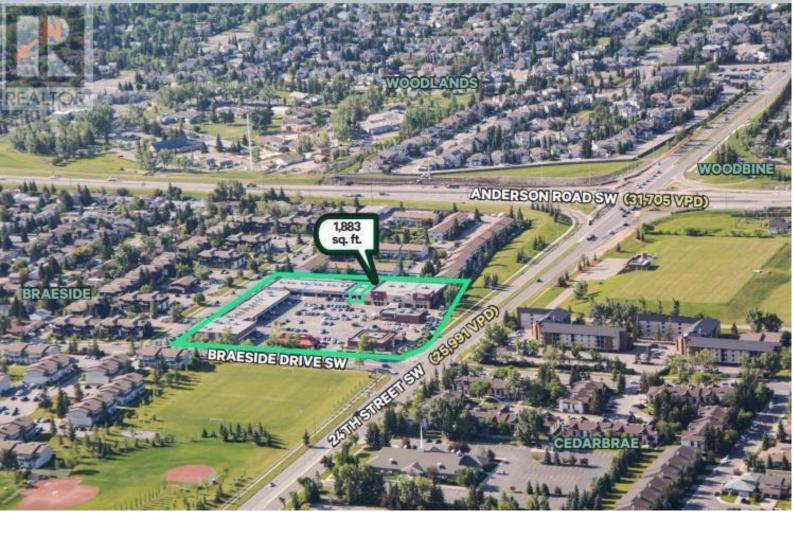

## 11440 Braeside Drive Calgary Alberta

Click Brochure link for more details\*\* Prime retail opportunity in a neighborhood shopping centre. Space AvailableLease term - 5 - 10 years\$142,023 is the Average Household Income Within 5 KM. Neighborhood Shopping Centre serving the communities of Braeside, Cedarbrae, Oakridge and Palliser. Anchored by Tim Hortons, RBC, Subway, KFC and 25 other retailers and service providers. Ample customer parking (id:6769)