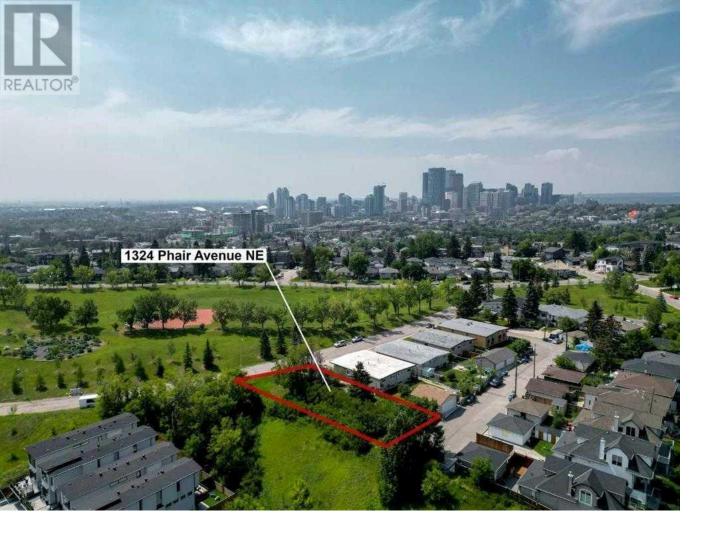

## 1324 Phair Avenue Calgary Alberta

\$640.000

| RC-2 69ft x 162ft LOT | 8,503 Sqft LOT SIZE | INFRONT OF GREEN SPACE | SUB DIVIDED LOT \*\*BOTH INCLUDED\*\* | QUIET RESIDENTIAL STREET | Welcome to 1324 Phair Avenue NE, an extraordinary piece of land nestled in the prestigious inner-city community of Renfrew. This opulent property spans across a substantial area, offering limitless possibilities for discerning investors and developers seeking to create a masterpiece in the heart of the city. Positioned in one of the most coveted neighbourhoods, this parcel of land provides a unique opportunity to build two detached luxury homes, each meticulously crafted to reflect the epitome of modern elegance. The thoughtful layout and generous space allow for the creation of spacious and architecturally stunning residences that will redefine urban living. Walking distance to downtown or 5 minutes by car. Close to Bridgeland's main street, Telus Spark and Calgary Zoo. Easy access to Deerfoot Trail and Memorial Drive. (id:6769)