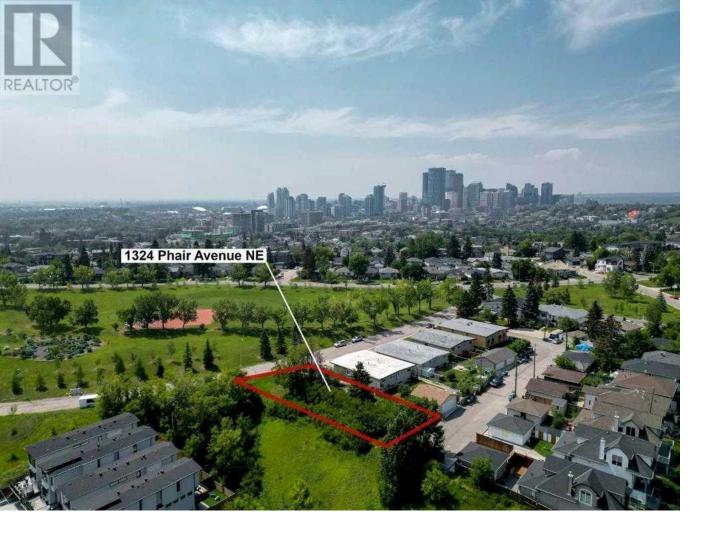

## 1324 Phair Avenue Calgary Alberta

| R-CG 69ft x 162ft LOT | 8,503 Sqft LOT SIZE | INFRONT OF GREEN SPACE | 5 PLEX POTENTIAL | SUBDIVIDED LOT \*\*BOTH INCLUDED\*\* IT CAN BE COMBINED BACK TOGETHER | QUIET RESIDENTIAL STREET | Welcome to 1324 Phair Avenue NE, an extraordinary piece of land nestled in the prestigious inner-city community of Renfrew. This opulent property spans across a substantial area, offering limitless possibilities for discerning investors and developers seeking to create a masterpiece in the heart of the city. Positioned in one of the most coveted neighbourhoods, this parcel of land provides a unique opportunity to build multi family or two detached luxury homes, each meticulously crafted to reflect the epitome of modern elegance. The thoughtful layout and generous space allow for the creation of spacious and architecturally stunning residences that will redefine urban living. Walking distance to downtown or 5 minutes by car. Close to Bridgeland's main street, Telus Spark and Calgary Zoo. Easy access to Deerfoot Trail and Memorial Drive. (id:6769)