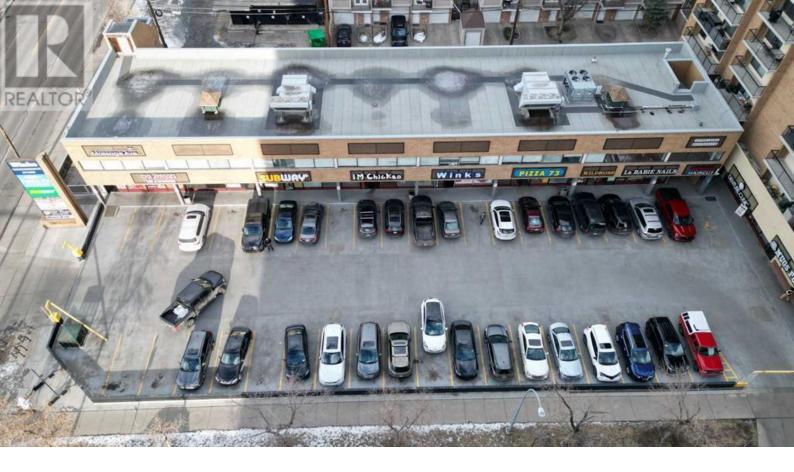

## 1330 15 Avenue Calgary Alberta

\$15

Rare find, Vacant, 745 sq. ft. & 408 sq. ft., 2nd Floor Office units within Wellington Square on busy 14 Street SW offered at below market rental rates. Other 2nd floor units, occupied by Month to Month Tenants and available with notice, 1,267 sq. ft., 1,298 sq. ft., 2,808 sq. ft. up to 4,075 sq. ft. contiguous. Double row front parking and 24 stalls in rear. Excellent main floor Tenant mix and built in draw from 12 floor residential condo building on site as well dense surrounding residential development. (id:6769)