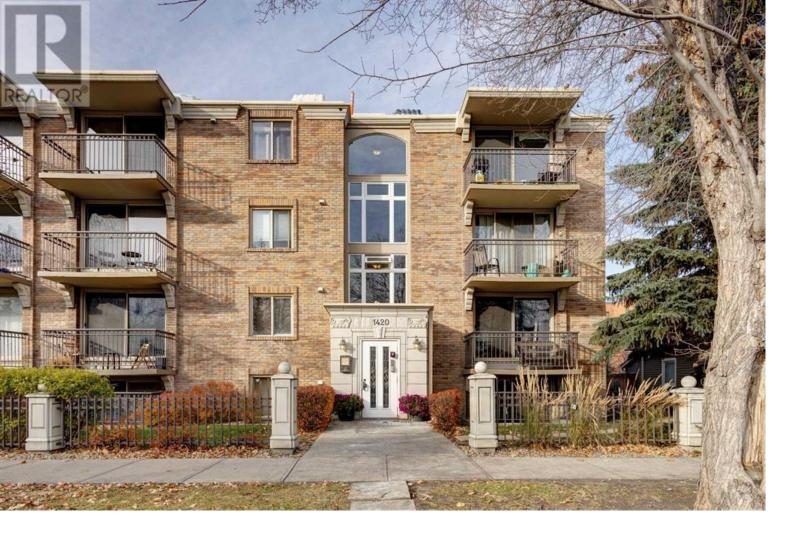

## 1420 Memorial Drive Calgary Alberta

\$285,000

LOCATION, LOCATION - 3rd Floor City Skyline Views, River Pathways, South/West facing and tucked into a culde-sac off the main road - this quiet location is steps from Kensington and walking distance to downtown, the LRT and SAIT. Freshly painted and well cared for, this condo shows pride of ownership throughout. Floor plan opens to spacious foyer with storage, Open plan custom kitchen with granite counters, stainless steel appliances and kitchen island for entertaining. Dining area and living room are open plan and access the SOUTH facing balcony with views across the River and City Skylines. Primary bedroom is generous in size and boasts a double closet. The unit features a full 4 piece bathroom and an in suite washer/dryer. One assigned parking stall is also included with the unit. This concrete building is ideal for first time home buyers, down sizers or anyone wanting a great addition to their revenue portfolio. (id:6769)